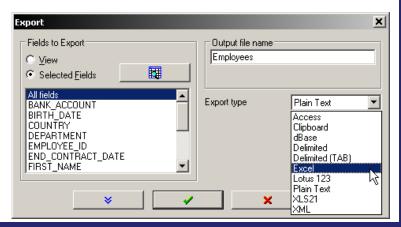

|
|                      | Count    | <      | %    | <b>%</b> >     | MONTH   | ILY_GROSS_SAI | ARY          |
| COUNTRY              |          | 25.00  | 18   | 24,22          | 5       | 46            | 5782         |
| COUNTRY<br>BE        | 18       | 45,00  |      |                |         |               |              |
|                      | 18<br>24 |        |      | ,<br>36,04     | 5       | 69            | 9632         |
| BE                   |          |        | 3%   | 36,04<br>39,74 |         |               | 9632<br>5780 |

### Migration & DWH prototyping

- + Export to other file formats
- + Interface between applications
- + Efficient tests in design phase
- + Reporting
- Exception reports
  - + Analysis results
  - + Flag records
  - + Multi-sheet Excel



### Automation

- + Scripting language
- + 80+ commands
- + Interactive dialogs
- + Compatible with ACL
- + External commands
- + Notification via email
- Scheduled jobs
- Continuous analysis

| 2 |
|---|
|   |
|   |
| [ |
|   |
| ] |
|   |
|   |
|   |
|   |
|   |
|   |
|   |
|   |

### • Sharing of resources

- + Store once, use often
- + Available in any project
- + Integrated in Navigator

### Collaboration

- + Share procedures & tables
- + Efficient update strategy
- + No charge, no additional module

| S. 🗶 . | 🗲 💃             |          |     |                 |
|--------|-----------------|----------|-----|-----------------|
| V V    |                 | -        |     |                 |
|        | Country         | Currency |     | One Dollar Valu |
| 1      | ARGENTINA       | P