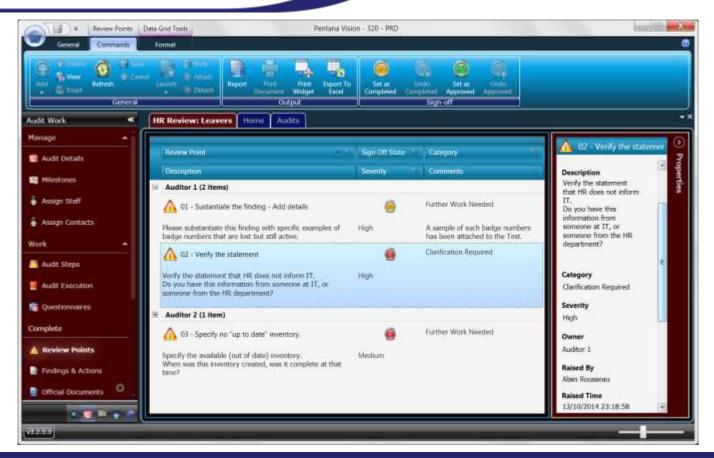

#### Senior Auditors

- + Standardisation through structured audit work plans
- + Share valuable process knowledge and audit experience
- + Document results using text formatting and hyperlinks
- + Offline working

#### • Organisation & audit methodology

- + Continue working with your familiar audit methodology
- + Standardisation with structured audit work plans
- + 2-dimensional audit universe with entities and processes
- + 2-way templates for auditee feedback