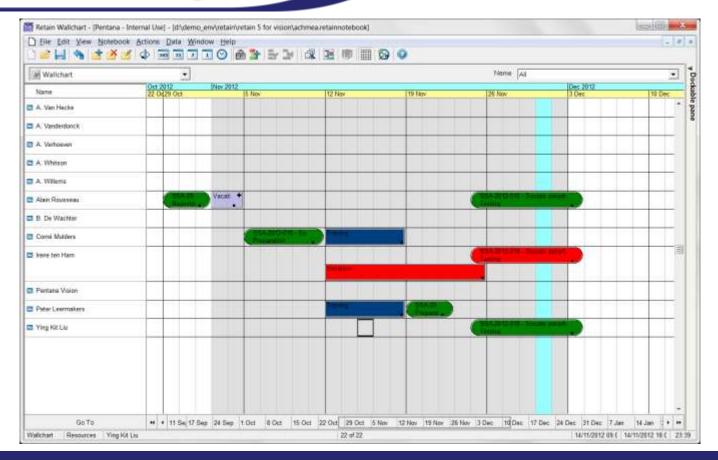

## • Retain (wallchart)

- + Visually similar to old-style colour-coded calendar
- + Views per month, week, day, ...
- + Resources against jobs or jobs against resources
- + Report pages

# **Retain – Planning**