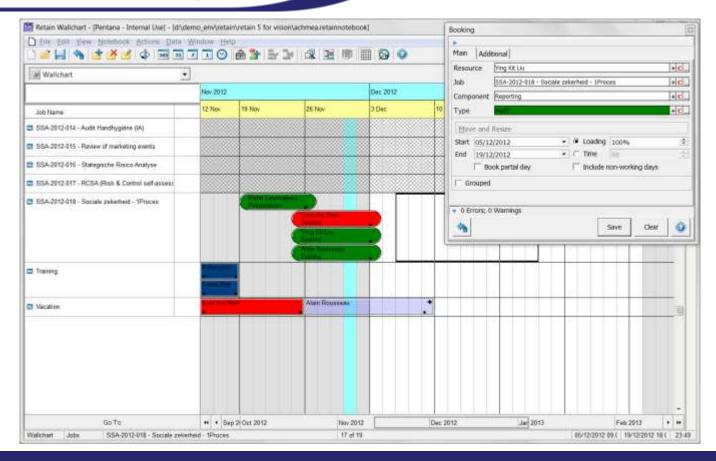

## Retain Time

- + Complete timesheets
- + Approve timesheets
- + Report planned versus actuals

# **Retain – Report**

| Planned time per week                                                                                  |          |                   |             |              |             |             |              |             |                   |  |  |
|--------------------------------------------------------------------------------------------------------|----------|-------------------|-------------|--------------|-------------|-------------|--------------|-------------|-------------------|--|--|
| 29/11/2012 23.58<br>Time series import over weeks                                                      |          | Title<br>Sub Hite |             |              |             |             |              |             | Page              |  |  |
| Job Name                                                                                               | Forename | Sumame            | Time (Days) | Time (Days)  | Time (Days) | Time (Days) | Time (Days)  | Time (Days) | Time (Days)       |  |  |
|                                                                                                        |          |                   | 29 Oct 2012 | 5 Nov 2012   | 12 Nov 2012 | 19 Nev 2012 | 26 Nov 2012  | 3 Dec 2012  | 10 Dec 2012       |  |  |
| aining                                                                                                 | Peter    | Leermakers        | 0.00        | 0.00         | 5.001       | 0.00        | 0.001        | 0.00        | 0.00              |  |  |
| ating                                                                                                  | Come     | Mulders           | 30.0        | 0.00         | 5.00        | 0.00        | 0.00         | 0.00        | 0.0               |  |  |
| (acation                                                                                               | here.    | ten Hart          | 0.00        | 0.00         | 5.00        | 5.00        | 0.00         | 0.00        | 0.00              |  |  |
| 080801                                                                                                 | 1976     | asanto vici — A   | 0.00        | 0.05         | 15.00       | 5.00        | 0.00         | 0.00        | 0.0               |  |  |
| ISA-2012-001 - Anti-Money Laundering compliance review                                                 |          |                   | 0.00        | 0.00         | 0.00]       | 0.00        | 0.00         | 0.00        | 0.0               |  |  |
| SA-2012-002 - HR Review: Loavers                                                                       |          |                   | 0.00        | 0.00         | 0.00        | 0.00        | 0.00         | 0.00        | 0.0               |  |  |
| SA-2012-403 - Credits Review                                                                           |          |                   | 0.00        | 0.00         | 0.00        | 0.00        | 0.00         | 0.00        | 0.0               |  |  |
| SA-2012-004 - Accounts Payable Review                                                                  |          |                   | 0.00        | 0.00         | 0.00        | 0.00        | 0.00         | 0.00        | 0.0               |  |  |
| SSA-2012-006 - HR Review Leavers                                                                       |          |                   | 0.00        | 0.00         | 0.00        | 0.00        | 0.00         | 0.00        | 0.0               |  |  |
| SSA-2012-006 - Standard IT Review                                                                      |          |                   | 0.00        | 0.00         | 0.00        | 0.00        | 0.00<br>0.00 | 0.00        | 0.0               |  |  |
| SSA-2012-007 - Preliminary Accounts Payable Review - Interm<br>SSA-2012-009 - Standard HR Auds         |          |                   | 0.00        | 0.00         | 0.00        | 0.00        | 0.00         | 0.00        | 0.0               |  |  |
| SSA-2012-010 - Self Assessment Project                                                                 |          |                   | 0.00        | 0.00         | 0.00        | 0.00        | 0.00         | 0.00        | 0.0               |  |  |
| SSA-2012-011 - Review of motgage policies                                                              |          |                   | 0.00        | 0.00         | 0.00        | 0.00        | 0.00         | 0.00        | 0.0               |  |  |
| SSA-2012-012 - Due Déigence                                                                            |          |                   | 0.00        | 0.00         | 0.00        | 0.00        | 0.00         | 0.00        | 0.01              |  |  |
| SSA-2012-013 - Audit Handburnene                                                                       |          |                   | 0.00        | 0.00         | 0.00        | 0.00        | 0.00         | 0.00        | 0.00              |  |  |
| SA-2012-014 - Audit Handhygiène (IA)                                                                   |          |                   | 0.00        | 0.00         | 0.00        | 0.00        | 0.00         | 0.00        | 0.01              |  |  |
| SSA-2012-014 - Audit Handhygeine (IA)<br>SSA-2012-016 - Review of marketing events                     |          |                   | 0.00        | 0.08         | 0.00        | 0.00        | 0.00         | 0.00        | 0.00              |  |  |
| ISA-2012-016 - Stategische Risco Analyse<br>ISA-2012-017 - RCSA (Risk & Control self-assessment) Banke | +7.55C   | Concerne -        | 0.05        | 0.00         | 0.00        | 0.00        | 0.00         | 0.00        | 0.00              |  |  |
| SSA-2012-017 - RCSA (Risk & Control self-assessment) Banka                                             | Alain    | Rousseau          | 6.00        | 1.00         | 0.00        | 0.00        | 0.00         | 0.00        | 0.0               |  |  |
| SSA-2012-018 - Sociale zekerheid - 1Proces                                                             | Peter    | Leenmakera        | 0.00        | 0.00         | 0.00        | 5.00        | 1.00         | 0.00        | 0.0               |  |  |
| SSA-2012-018 - Sociale zekerheid - 1Proces                                                             | kene     | bee Harri         | 0.00        | 0.00         | 0.00        | 1.00        | 5,00         | 3.00        | 0.0               |  |  |
| SSA-2012-018 - Sociale zekefteid - 1Pinces                                                             | Ying     | Kit Liu           | 0.00        | 0.00         | 0.00        | 00.0        | 0.00         | 3.00        | 5.0               |  |  |
| 55A-2912-918 - Sociale zekefteld - 1Froces                                                             | Alain    | Reveseau          | 0.00        | 0.00         | 0.00        | 1.00        | 5.00         | 1.00        | 0.0               |  |  |
| SSA-2012-018 - Sociale zekonest - 1Proces                                                              | Came     | Mulders           | 0.00        | 5.00         | 0.00        | 0.00        | 6.00<br>5.00 | 0.00        | 0.0               |  |  |
| SSA-2012-018 - Sociale zekemeld - 1Proces                                                              | Yieg     | Kit Lie           | 0.00        | 0.00         | 0.00        | 8.00        | 16.00        | 1.00        | 0.0<br>5.0<br>5.0 |  |  |
|                                                                                                        |          |                   | 5.00        | 0.01<br>6.00 | 15.00       | 13.00       | 16.00        | 6.00        | 2.0               |  |  |