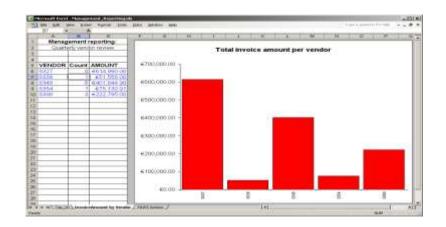

#### Reports

- KPI Reports
- Management Reports
- Dashboards
- Exception reports
- Email notifications

### ODBC integration

- + Expose Arbutus project as ODBC data source
- + Seamless integration with:
  - Intranet portal (e.g. PHP)
  - Databases and data tools
  - Dashboards, etc.
- Management reporting
  - + Automatic (on access)
  - + Update of data in Excel
  - + Sheets and charts