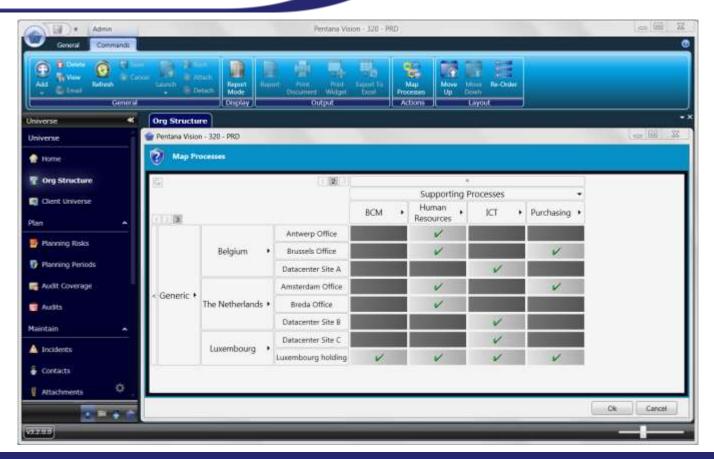

#### • Organisation & audit methodology

- + Continue working with your familiar audit methodology
- + Standardisation with structured audit work plans
- + 2-dimensional audit universe with entities and processes
- + 2-way templates for auditee feedback