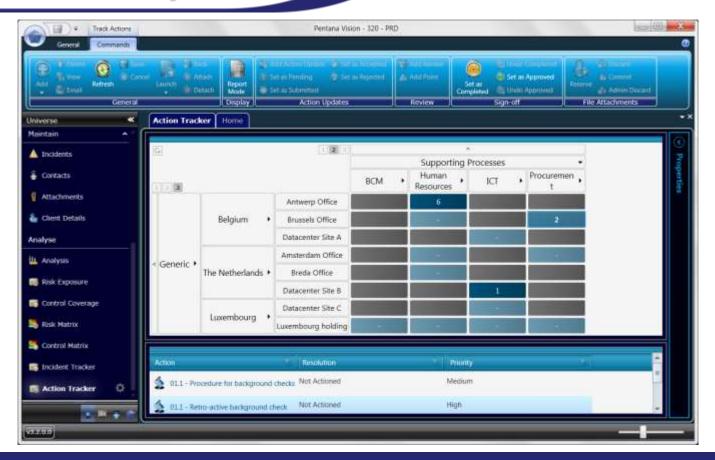

#### Audit Committee & Chief Audit Executive

- + Risk-based (yearly) audit plan
- + Report audit coverage at any level
- + Analyse acceptance of findings across universe
- + Identify unresponsive departments and overdue actions

#### • Organisation & audit methodology

- + Continue working with your familiar audit methodology
- + Standardisation with structured audit work plans
- + 2-dimensional audit universe with entities and processes
- + 2-way templates for auditee feedback