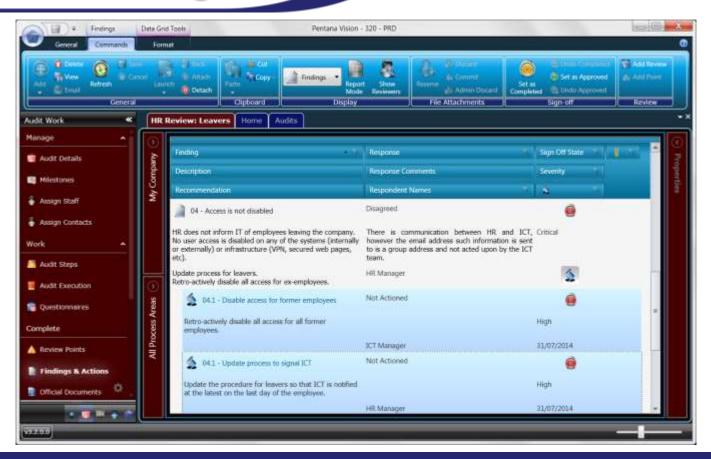

#### Audit Committee & Chief Audit Executive

- + Risk-based (yearly) audit plan
- + Report audit coverage at any level
- + Analyse acceptance of findings across universe
- + Identify unresponsive departments and overdue actions

## **Pentana – Findings**