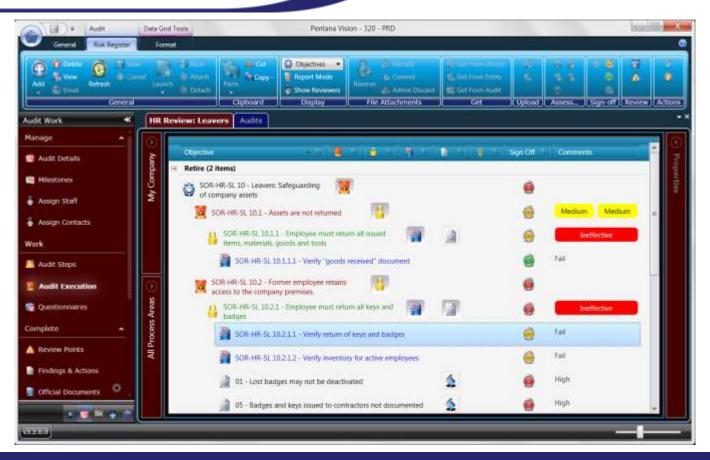

#### • Organisation & audit methodology

- + Continue working with your familiar audit methodology
- + Standardisation with structured audit work plans
- + 2-dimensional audit universe with entities and processes
- + 2-way templates for auditee feedback

## Pentana – Audit steps